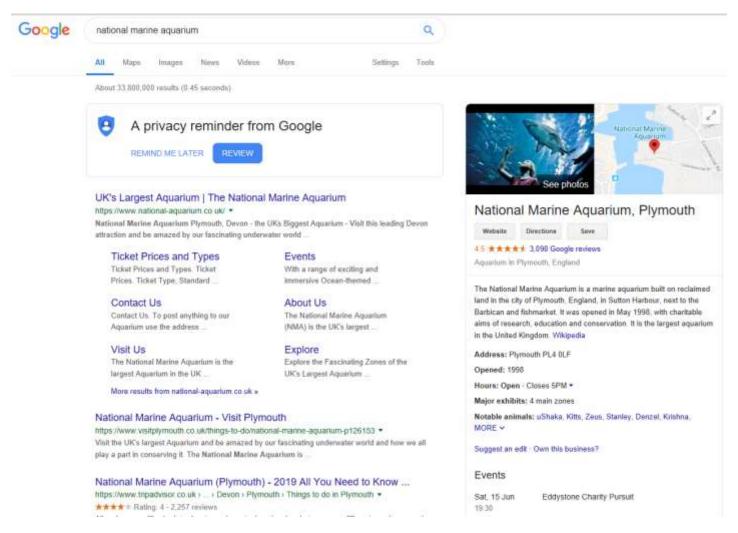

### National Marine Aquarium

Rope Wallo 0844 893 7938 Conside Email Plymouth Visit Website PL4 ODX

conditions apply). This is applicable to all tickets purchased online too.

| 2 adults, 2 children | £53.50 per ticket |
|----------------------|-------------------|
| Adult                | £15.95 per ticket |
| Child 3-15           | £12.95 per ticket |
| Seniors              | £14.95 per ticket |
| Student              | £14.50 per ticket |

#### About us

Visit the UK's largest Aquarium and be amazed by our fascinating underwater world and how we all play a part in conserving it

The National Marine Aquarium is a registered charity committed to promoting a sympathetic understanding of the sea through programmes of education, conservation and research.