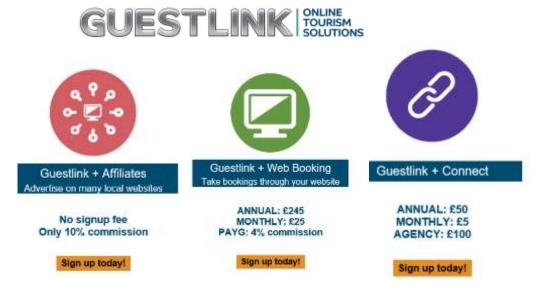

## Guestlink and Web Ticket Manager

Plymouth Britain's Ocean City

- Why do we have booking on our site?
- How do we pull your availability for bookings?
- What is Guestlink?

A property management system providing online bookings.

Why use Guestlink?

An easy way to become bookable. Lower commission.

Availpro
Beds24
CampManager
Caterbook
Direct Room Sales
FreeTcBook
iBex
Inn Style
Parity Rate
Queensborough
Rategain
RateTiger
RDX Channel Manager
Supercontrol

Yield Partner

Guestline

eviivo

PMS's currently certified for Guestlink + Connect.

What is Web Ticket Manager?

A new online ticketing platform offering visitors the option to book tickets online.

Why use Web Ticket Manager?